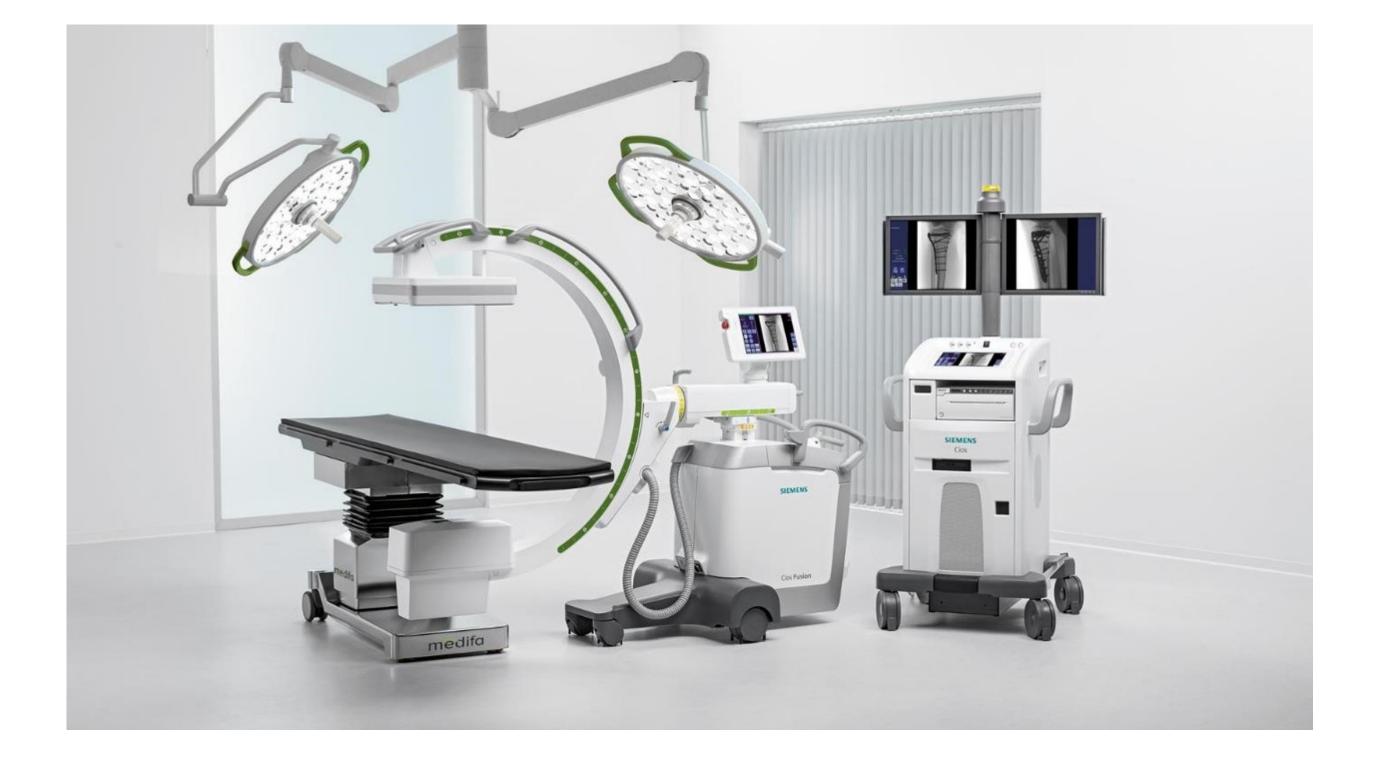

15 NOVEMBER, 2022



Crowne Plaza Hotel, Belgrade, Serbia

**Exhibition hall** 

10AM - 6PM

Lunch break 1PM-1:30PM

Dear partners and friends,
We are pleased to invite you to our exhibition
where we will show you the latest innovations in surgery
together with our partners and speakers from UK,
Germany, Switzerland, Italy, Croatia.

Get hands-on experience and see all devices live



# Robotic surgery Versius follow the links for more information





## BHS RoboticScope follow the links for more information







### Biportal spine endoscopy follow the links for more information



### 7D Surgical Navigation follow the links for more information







### OR Modularity follow the links for more information



### OR Lights and Tables - Medifa

follow the links for more information







### <u>Dräger Anaesthesia</u>

follow the links for more information





GMM Mammography

follow the links for more information







### Change healthcare for good.



































Contact us anytime at

sales@medicalinnovationsolutions.com